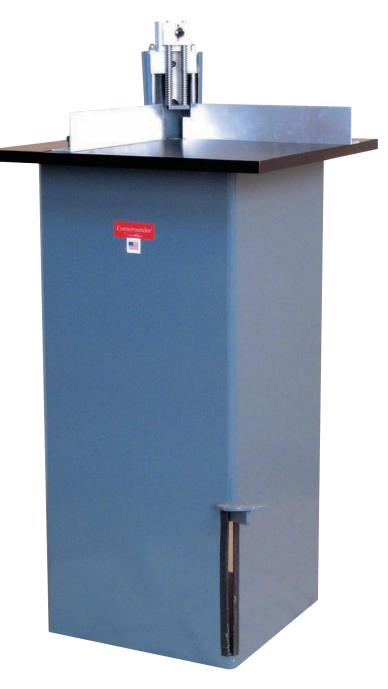

# Cornerounder<sup>®</sup> CR-55 | 2" Manual Corner Cutter

The Lassco Wizer CR-55 Corner Rounder is carefully crafted and designed to handle paper and plastic products with ease. The blade and die design allows the unit to handle up to a 2" stack of product. The CR-55 has foot pedal operation allowing for hands free operation. (Note: The CR-55 does not use the Cornerounder<sup>®</sup> Cutting Units.)

## **S**pecifications

Table size: 20" x 20" Actual Weight: 79 lbs Shipping Weight: 138 lbs Ships Via: LTL Truck