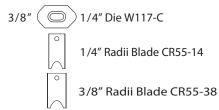

# Cornerounder<sup>®</sup> CR-55 | 2" Manual Corner Cutter

The Lassco Wizer CR-55 Corner Rounder is carefully crafted and designed to handle paper and plastic products with ease. The blade and die design allows the unit to handle up to a 2" stack of product. The CR-55 has foot pedal operation allowing for hands free operation. (Note: The CR-55 does not use the Cornerounder<sup>®</sup> Cutting Units.)

2" cutting capacity

Ideal for high volume cutting

Manual foot operation

4 radii available

## **S**pecifications

Table size: 20" x 20" Actual Weight: 79 lbs Shipping Weight: 138 lbs Ships Via: LTL Truck

## Specify Radii Set

### Set One



### Set Two







800.631.3572 SpiralBinding.com