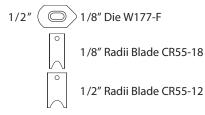

# Cornerounder<sup>®</sup> CR-55 | 2" Manual Corner Cutter

The Lassco Wizer CR-55 Corner Rounder is carefully crafted and designed to handle paper and plastic products with ease. The blade and die design allows the unit to handle up to a 2" stack of product. The CR-55 has foot pedal operation allowing for hands free operation. (Note: The CR-55 does not use the Cornerounder<sup>®</sup> Cutting Units.)

2" cutting capacity

Ideal for high volume cutting

Manual foot operation

4 radii available

## **S**pecifications

Table size: 20" x 20" Actual Weight: 79 lbs Shipping Weight: 138 lbs Ships Via: LTL Truck

## Specify Radii Set

### Set One



### Set Two







800.631.3572 SpiralBinding.com